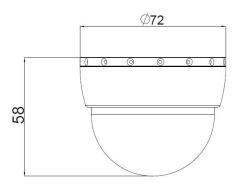

#### **Dimensions**

Unit: mm

### **Specifications**

| MODEL                      | DF108                         |                                |
|----------------------------|-------------------------------|--------------------------------|
| PICK UP DEVICE             | 1/3" SONY SUPER HAD CCD       |                                |
| TOTAL PIXELS               | PAL<br>795 (H) x 596 (V)      | NTSC<br>811 (H) x 508 (V)      |
| HORIZONTAL RESOLUTION      | 540 TVL                       |                                |
| LENS                       | 3.6mm                         |                                |
| VIEW ANGLE ( HORIZONTAL )  | 68°                           |                                |
| MIN. ILLUMINATION          | 0.1 Lux / F1.2                |                                |
| ELECTRONIC SHUTTER         | PAL<br>1/50 ~ 1 / 100,000 sec | NTSC<br>1/60 ~ 1 / 100,000 sec |
| ELECTRONIC SHUTTER CONTROL | Auto                          |                                |
| BACK LIGHT COMPENSATION    | Auto                          |                                |
| S / N RATIO                | More than 48dB ( AGC OFF )    |                                |
| WHITE BALANCE              | Auto                          |                                |
| VIDEO OUTPUT CONNECTOR     | I.0 Vp-p, 75Ω                 |                                |
| AUTO GAIN CONTROL          | Yes                           |                                |
| POWER SOURCE               | DC 12V / 200mA                |                                |
| OPERATING TEMPERATURE      | -10°C ~ 50°C                  |                                |
| NET WEIGHT (G)             | 180                           |                                |
| DIMENSION                  | 72 (L) x 52 (H) mm            |                                |