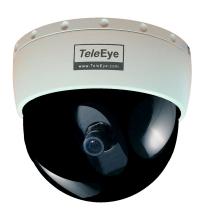

# DF108 Compact Metallic Base Dome

#### **Features**

- I.3" SONY CCD
- Resolution: 540 TV lines
- 3.6mm lens, 68° view angle
- Minimum illumination: 0.1 Lux / F1.2
- 72mm compact dome size
- · Metal casing, vandal resistant